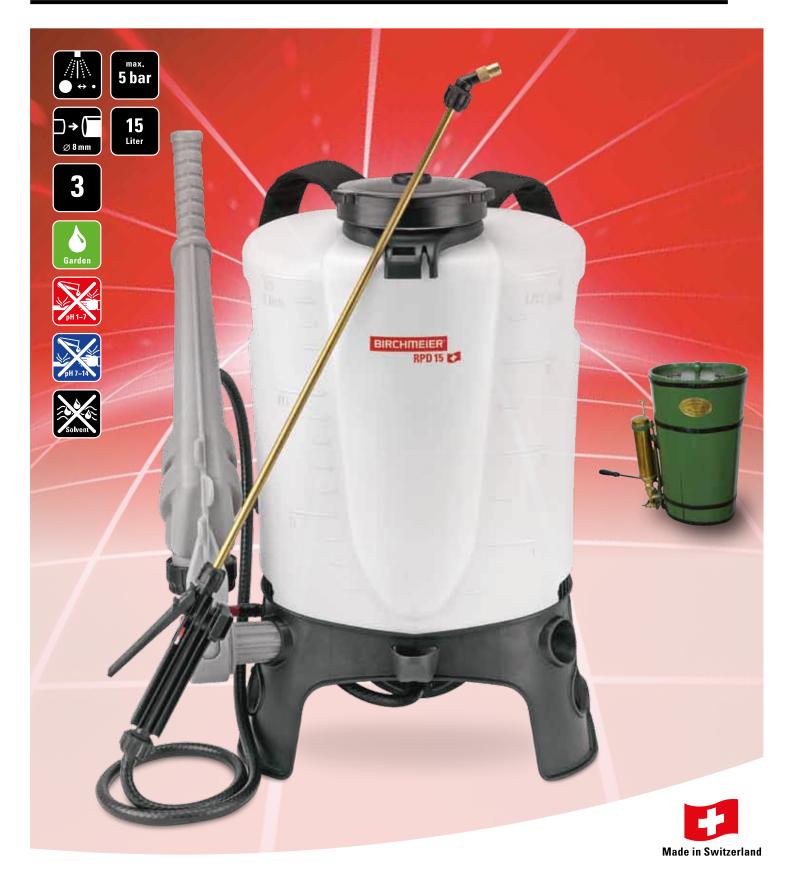

SMART UND SWISS SEIT 1876

RPD 15 ABR

# The new backpack sprayer – Compact. Ergonomic. Powerful:

The completely new designed external pump is integrated directly into the RPD's 15 pump lever. The result is easy use and quick cleaning. The new hose positioning is also a lot handier. «Look and feel» – the new ergonomic concept! When carrying, pumping, spraying, emptying, cleaning etc. The pump lever can be mounted on the left or right. All in the lever.

# Robust in detail – developed for practical use

You can feel it at the first use; the RPD 15 is designed by professionals for practical use. For cleaning the device or easily changing the pump lever from left to right: easy access to all parts. Every detail has been precisely considered and developed for practical use. The RPD 15 – the ideal backpack sprayer for home and garden.

### All in the lever

- Non-drip piston pump
- Integrated air chamber
- Hose outlet
- Holder for spray lance

Vario Gun Art.No. 11558501 Spray hood, oval, white Art.No. 11871101 Spray hood, white Art.No. 11864801 Biofilter Art.No. 11475701-SB Spray tube, plastic 1 m Art.No. 11497403

# **Proven Birchmeier technology**

- Externally mounted pump
- Tank outlet via suction system
- New designed click belt system
- PP / brass nozzle adjustable
- Top quality mountings
- Large filling opening with strainer

#### RPD 15 ABR Art.No. 11924701

## **Technical Specifications**

| (                     | []                                       |
|-----------------------|------------------------------------------|
| Tank volume           | 15 litre (4 US gal)                      |
| Max. pressure         | 5 bar (73 psi)                           |
| Power                 | Manual                                   |
| Nozzle type           | Adjustable nozzle                        |
| Nozzle material       | PP / Brass                               |
| Nozzle hole size      | 1.7 mm                                   |
| Seals                 | NBR                                      |
| Fitting assembly      | Compression                              |
| Pump                  | Piston pump                              |
| Min./max. temperature | 5 °C / 30 °C (41 °F / 86 °F)             |
| Dimension (H x W x L) | 610 x 400 x 220 mm (2.0 x 1.3 x 0.72 ft) |
| Empty weight          | 3.5 kg (7.7 lbs)                         |
| Stress class          | 3                                        |