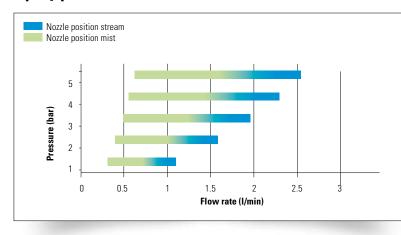

grips

### All in the lever

- Non-drip piston pump
- Integrated air chamber
- Hose outlet
- Holder for spray lance

Vario Gun Art.No. 11558501 Spray hood, oval, white Art.No. 11871101 Spray hood, white Art.No. 11864801 Biofilter Art.No. 11475701-SB Spray tube, plastic 1 m Art.No. 11497403

Telescopic extension 0.45 – 0.9 m Art.No. 11659001-SB



# **Proven Birchmeier technology**

- Externally mounted pump
- Tank outlet via suction system
- New designed click belt system
- PP / brass nozzle adjustable
- Top quality mountings
- Large filling opening with strainer



Video and further information

Spray boom, plastic Art.No. 11659801-SB Accessories More accessories www.birchmeier.com

# www.birchmeier.com



#### RPD 15 ABR Art.No. 11924701

# Spray performance (adjustable nozzle 1.7 mm)



## **Technical Specifications**

| (                     | []                                       |
|-----------------------|------------------------------------------|
| Tank volume           | 15 litre (4 US gal)                      |
| Max. pressure         | 5 bar (73 psi)                           |
| Power                 | Manual                                   |
| Nozzle type           | Adjustable nozzle                        |
| Nozzle material       | PP / Brass                               |
| Nozzle hole size      | 1.7 mm                                   |
| Seals                 | NBR                                      |
| Fitting assembly      | Compression                              |
| Pump                  | Piston pump                              |
| Min.